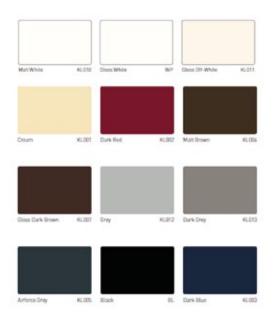

#### naturals

Beautiful colour-rich coatings in a variety of versatile shades, the 'naturals' range offers style and protection for all your windows and doors.

Dank Green Kil.004

For technical reasons associated with print colour reproduction, the colours shown only give an indication of tone and shade. The textured, gloss and anodised paint effect printed finishes only give an impression of the final painted product and actual effects will differ. Colour references shown in the charts are for internal use only and are not suitable for colour matching with product supplied elsewhere. We recommend that you obtain a painted colour sample on aluminium plate prior to ordering. Colour samples can be obtained through your supplier.