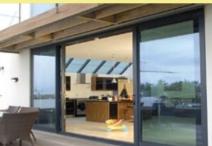

# Inspired Sliding Doors, performance and elegance combined.

Inspired sliding doors deliver optimum performance and are tested to the highest standards to guarantee reliability. The strong, thermally broken highly engineered aluminium sections extruded by the country's leading aluminium manufacturer enable the creation of dramatic sliding sashes with thin site lines and increase glazed area without reducing thermal or weather resistance. Special sliding mechanisms enable even the largest sashes to slide open and close smoothly, whatever the size. When closed these large sliding doors form a thermally efficient glass facade, a wonderful way to flood a space with light and enjoy beautiful views.

If you desire a wider than normal clear opening, our doors have the option of utilising a triple track system that allows multiple slider to open in the same direction at once, giving two thirds clear opening.

Where an application requires a sliding door that will perform to the most extreme performance: either very large oversized openings or the most severe weather conditions, or 'Superglide' extreme performance sliding door offers the ideal solution. Styled with the same clean aesthetics as You can have peace of mind knowing your home security is assured with high security multi-point hook locking mechanisms fitted as standard, with additional security of internally glazed sashes.