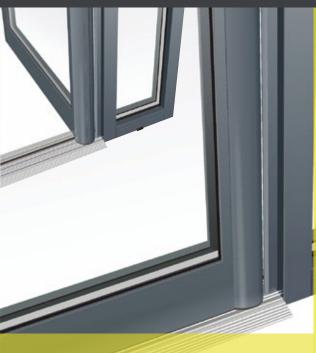

# **Inspired Sliding Doors**

Shut out the cold, Inspired sliding doors give optimum thermal performance keeping your home warm and comfortable whatever the weather.

Our doors feature signature slimline sash and tracks with polyamide thermal barriers that allow dual colour painting allowing inside and outside to be different colours

# Inspired Sliding Doors, performance and elegance combined.

Inspired sliding doors deliver optimum performance and are tested to the highest standards to guarantee reliability. The strong, thermally broken highly engineered aluminium sections extruded by the country's leading aluminium manufacturer enable the creation of dramatic sliding sashes with thin site lines and increase glazed area without reducing thermal or weather resistance. Special sliding mechanisms enable even the largest sashes to slide open and close smoothly, whatever the size. When closed these large sliding doors form a thermally efficient glass facade, a wonderful way to flood a space with light and enjoy beautiful views.

The thermal performance of the aluminium sections is enhanced with polyamide thermal barrier technology, enabling the doors to exceed the performance of the current building regulations. Sliding sashes will accept a range of glazing options, including double or triple glazed units up to 29mm.