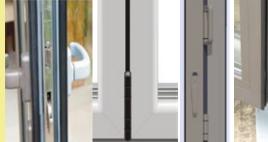

Your home will be protected from unwelcome visitors with the assurance given by high security multi-point locking mechanisms fitted on opening sashes & shoot bolts locks on floating sashes. All doors are internally glazed units as standard. We offer a choice of handles in a range of standard colours & finishes or we can colour match all fittings to match the powder coated colour of the door.

Our doors are complemented by a range of furniture options featuring traditional lever/lever, 'D' looped handles or Large feature pull handles. Handles are available in a choice of standard colours, with the additional option to colour match the handles to match the colour of the doors.