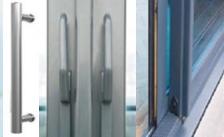

Our doors are complemented by a range of furniture options featuring traditional lever/lever, 'D' looped handles or Large feature pull handles. Handles are available in a choice of standard colours, with the additional option to colour match the handles to match the colour of the doors.

Your home will be protected from unwelcome visitors with the assurance given by high security multi-point locking mechanisms fitted on opening sashes & shoot bolts locks on floating sashes. All doors are internally glazed units as standard. We offer a choice of handles in a range of standard colours & finishes or we can colour match all fittings to match the powder coated colour of the door.