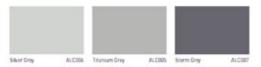

## sensations

An exclusive range of metallic finishes that combine with a unique tactile finish, bringing style and durability to any building project. Ideal for both modern architecture and restoration projects 'sensations' broad pallet of colours and pleasing feel offer a unique finish to windows and doors. The 'sensations' colours feature excellent design qualities Highly resistant to corrosion Durable scratch resistant finish

#### naturals

Beautiful colour-rich coatings in a variety of versatile shades, the 'naturals' range offers style and protection for all your windows and doors.

Dank Green Kil.004

For technical reasons associated with print colour reproduction, the colours shown only give an indication of tone and shade. The textured, gloss and anodised paint effect printed finishes only give an impression of the final painted product and actual effects will differ. Colour references shown in the charts are for internal use only and are not suitable for colour matching with product supplied elsewhere. We recommend that you obtain a painted colour sample on aluminium plate prior to ordering. Colour samples can be obtained through your supplier.