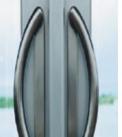

Our doors are complemented by a range of furniture options featuring traditional lever/lever, 'D' looped handles or Large feature pull handles. Handles are available in a choice of standard colours, with the additional option to colour match the handles to match the colour of the doors.