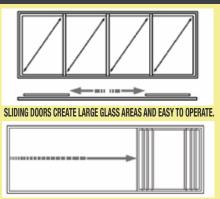

# **Inspired Sliding Doors**

Shut out the cold, Inspired sliding doors give optimum thermal performance keeping your home warm and comfortable whatever the weather.

Our doors feature signature slimline sash and tracks with polyamide thermal barriers that allow dual colour painting allowing inside and outside to be different colours

# Inspired Sliding Doors, performance and elegance combined.

Inspired sliding doors deliver optimum performance and are tested to the highest standards to guarantee reliability. The strong, thermally broken highly engineered aluminium sections extruded by the country's leading aluminium manufacturer enable the creation of dramatic sliding sashes with thin site lines and increase glazed area without reducing thermal or weather resistance. Special sliding mechanisms enable even the largest sashes to slide open and close smoothly, whatever the size. When closed these large sliding doors form a thermally efficient glass facade, a wonderful way to flood a space with light and enjoy beautiful views.

If you desire a wider than normal clear opening, our doors have the option of utilising a triple track system that allows multiple slider to open in the same direction at once, giving two thirds clear opening.

#### TRIPLE TRACK OPTION WILL GIVE WIDER CLEAR OPENING.

Our doors feature slimline sash and tracks with polyamide thermal barriers that allow dual colour painting allowing in /outside to be different colours. Aluminium profiles are finished in polyester powder coated paint finish available in a huge range of colours and finishes that includes dual colour, realistic wood and our exclusive Sensations range of metallic finishes that combine with a unique tactile finish, bringing style and durability to any building project. The polyester powder coated paint finish is produced to the highest standards and quality assured by our suppliers 25 year paint guarantee\*.