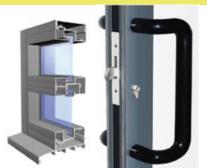

The aluminium profiles are designed to give strength and durability to ensure a structurally sound product that requires minimal maintenance and delivers reliable performance over a lifetime of use.

Inspired Bi folding doors fold open effortlessly, gliding on stainless steel rollers allowing unrestricted thoroughfares and the maximum use of space and light. The signature smooth contours and clean lines create an attractive aesthetic that will complement any home, whatever your taste or style.

Our Bi fold aluminium sections utilise latest polyamide thermal barrier technology. This advanced profile technology creates a thermal transmittance barrier between the cold outside and the warm inside, keeping your home warm and comfortable even in the coldest weather, helping to reduce bills. The sashes can be glazed with a range of double or triple glazed sealed units up to 38mm, and threshold options are available to give improved weather performance.

Your home will be protected from unwelcome visitors with the assurance given by high security multi-point locking mechanisms fitted on opening sashes & shoot bolts locks on floating sashes. All doors are internally glazed units as standard. We offer a choice of handles in a range of standard colours & finishes or we can colour match all fittings to match the powder coated colour of the door.