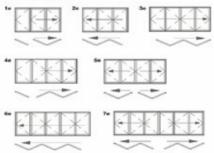

#### Configuration

Sliding sashes have the option of folding back internally or externally, with a wide choice of sash opening configurations as above. Place the opening sash at the side so the sashes all fold one way, at one end, to create a single entrance door for easy access, or in the centre like French doors with two stacks folding each side.