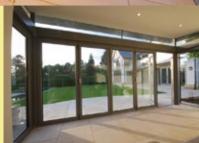

# **Inspired Sliding Doors**

Shut out the cold, Inspired sliding doors give optimum thermal performance keeping your home warm and comfortable whatever the weather.

Our doors feature signature slimline sash and tracks with polyamide thermal barriers that allow dual colour painting allowing inside and outside to be different colours

# Inspired Sliding Doors, performance and elegance combined.

Inspired sliding doors deliver optimum performance and are tested to the highest standards to guarantee reliability. The strong, thermally broken highly engineered aluminium sections extruded by the country's leading aluminium manufacturer enable the creation of dramatic sliding sashes with thin site lines and increase glazed area without reducing thermal or weather resistance. Special sliding mechanisms enable even the largest sashes to slide open and close smoothly, whatever the size. When closed these large sliding doors form a thermally efficient glass facade, a wonderful way to flood a space with light and enjoy beautiful views.